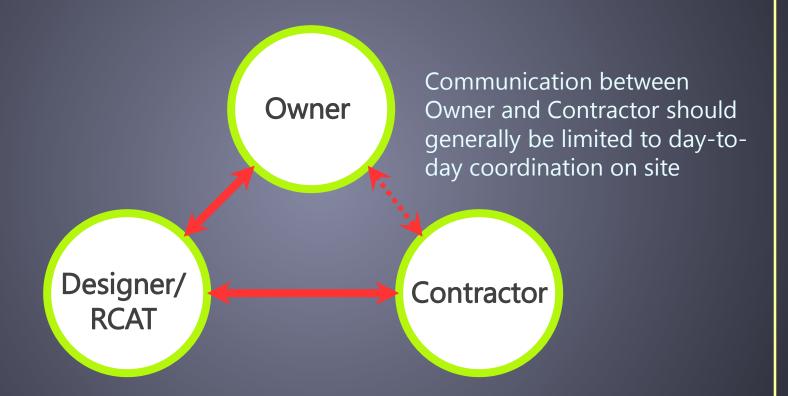

Designer and RCAT work on behalf of the Owner

Each Contract requires the Designer and Contractor to work together, but they work for the Owner, not each other.

Owner

For smaller projects, Designer and RCAT may not be involved so the Owner communicates directly with the Contractor.

This training assumes either Designer or RCAT involvement.

Contractor