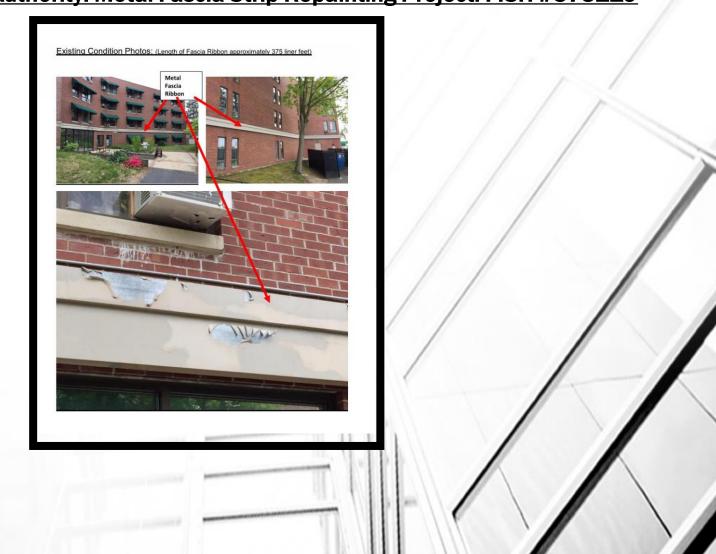

|         |                    |                 |
| BACKHOE/FRONT-ENDLOADER                                                  | 12/01/2016 | \$45.38   | \$10.00 | \$15.25 | \$0.00             | \$70.63         |
| OFERATINO ENGINEERS LOCAL *                                              | 06/01/2017 | \$46.38   | \$10.00 | \$15.25 | \$0.00             | \$71.63         |
|                                                                          | 12/01/2017 | \$47.38   | \$10.00 | \$15.25 | S0.00<br>Unemploys | \$72.63<br>nent |
| For apprentice rates see "Apprentice-OPERATING ENGINEERS" c.149 SO-10K   |            |           |         |         |                    |                 |

13. A Sample Project
Enfield Housing Authority: Metal Fascia Strip Repainting Project: FISH #573119



## **RCAT Contact Information**

|                      | RCAT DIRECTORY (July 20, 2017) |                     |                                           |              |               |              |                               |                                                              |  |
|----------------------|--------------------------------|---------------------|-------------------------------------------|--------------|---------------|--------------|-------------------------------|--------------------------------------------------------------|--|
| <u>First</u><br>Name | <u>Last name</u>               | <u>Organization</u> | <u>Title</u>                              | Office Phone | Extensio<br>n | Cell Phone   | <u>Email</u>                  | <u>Address</u>